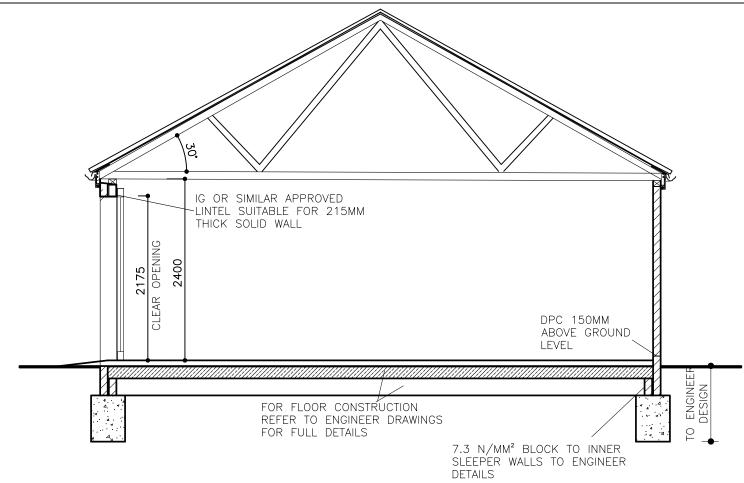

Date NOV 2023 | Scale: 1:100 @ A3

Drawing No. GAR-01-08 Copyright © Homa Design Ltd Do not scale

SECTION (SHORT RIDGE)

SECTION (LONG RIDGE)

D | SECTION FOR PLOT 25 ADDED C DOOR DIMENSION AND CEILING HEIGHT REVISED B FLOOR CONSTRUCTION NOTES REVISED SEP 21 A GARAGE DOOR OPENING SIZE ADDED AUG 21

Drawing

GARAGES GENERAL ARRANGEMENT SECTIONS

Date NOV 2020 | Scale: 1:50 @ A3

Drawing No. GAR-01-04