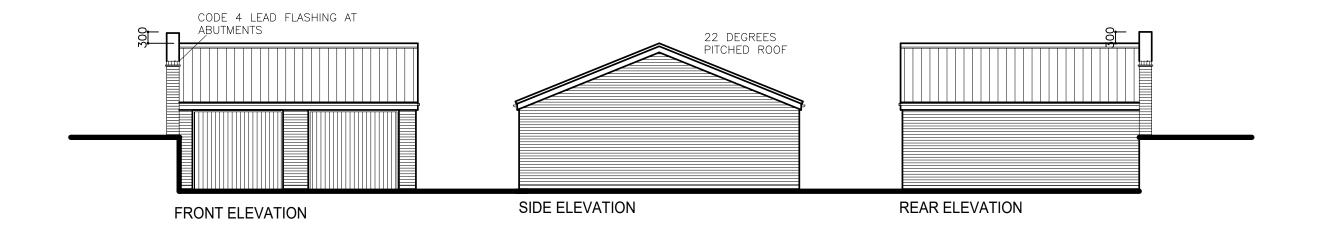

Architectural & Property Consultants
Hyridge, Moor Road, Langham
Colchester, Essex, CO4 5NR
Tel: 01206 272247
Email: homa@homadesign.co.uk

Client --

Project

LANSWOOD PARK ELMSTEAD COLCHESTER CO7 7FD

Drawing
GARAGES
GENERAL ARRANGEMENT
ELEVATIONS PLOT 25

Date NOV 2023 | Scale: 1:100 @ A3

Drawing No. GAR-01-08 Copyright © Homa Design Ltd Do not scale

SECTION (SHORT RIDGE)

SECTION (LONG RIDGE)

D | SECTION FOR PLOT 25 ADDED C DOOR DIMENSION AND CEILING HEIGHT REVISED B FLOOR CONSTRUCTION NOTES REVISED SEP 21 A GARAGE DOOR OPENING SIZE ADDED AUG 21