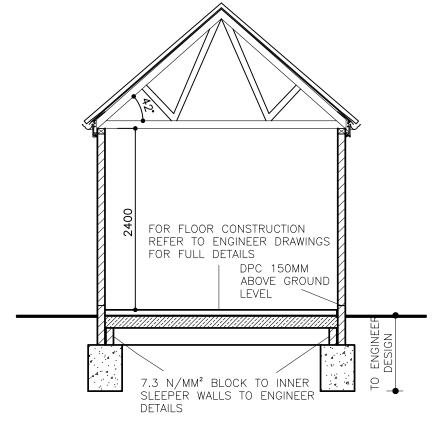

Date NOV 2023 | Scale: 1:100 @ A3

Drawing No. GAR-01-08 Copyright © Homa Design Ltd Do not scale

SECTION (SHORT RIDGE)

SECTION (LONG RIDGE)

D | SECTION FOR PLOT 25 ADDED C DOOR DIMENSION AND CEILING HEIGHT REVISED B FLOOR CONSTRUCTION NOTES REVISED SEP 21 A GARAGE DOOR OPENING SIZE ADDED AUG 21

Drawing

GARAGES GENERAL ARRANGEMENT SECTIONS

Date NOV 2020 | Scale: 1:50 @ A3

Drawing No. GAR-01-04