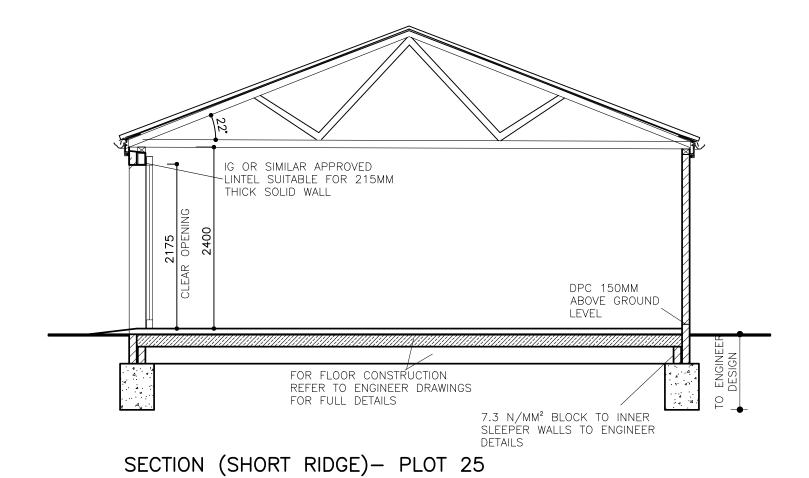

Architectural & Property Consultants
Hyridge, Moor Road, Langham
Colchester, Essex, CO4 5NR
Tel: 01206 272247
Email: homa@homadesign.co.uk

Client --

Project

LANSWOOD PARK ELMSTEAD COLCHESTER CO7 7FD

Drawing
GARAGES
GENERAL ARRANGEMENT
ELEVATIONS PLOT 25

Date NOV 2023 | Scale: 1:100 @ A3

Drawing No. GAR-01-08 Copyright © Homa Design Ltd Do not scale

SECTION (SHORT RIDGE)

SECTION (LONG RIDGE)

D | SECTION FOR PLOT 25 ADDED C DOOR DIMENSION AND CEILING HEIGHT REVISED B FLOOR CONSTRUCTION NOTES REVISED SEP 21 A GARAGE DOOR OPENING SIZE ADDED AUG 21

Architectural & Property Consultants Hyridge, Moor Road, Langham Colchester, Essex, CO4 5NR Tel: 01206 272247 Email: homa@homadesign.co.uk

Email: homa@homadesign.co.uk

Project

LANSWOOD PARK ELMSTEAD

COLCHESTER CO7 7FD

Drawing

GARAGES GENERAL ARRANGEMENT SECTIONS

Date NOV 2020 | Scale: 1:50 @ A3

Drawing No. GAR-01-04